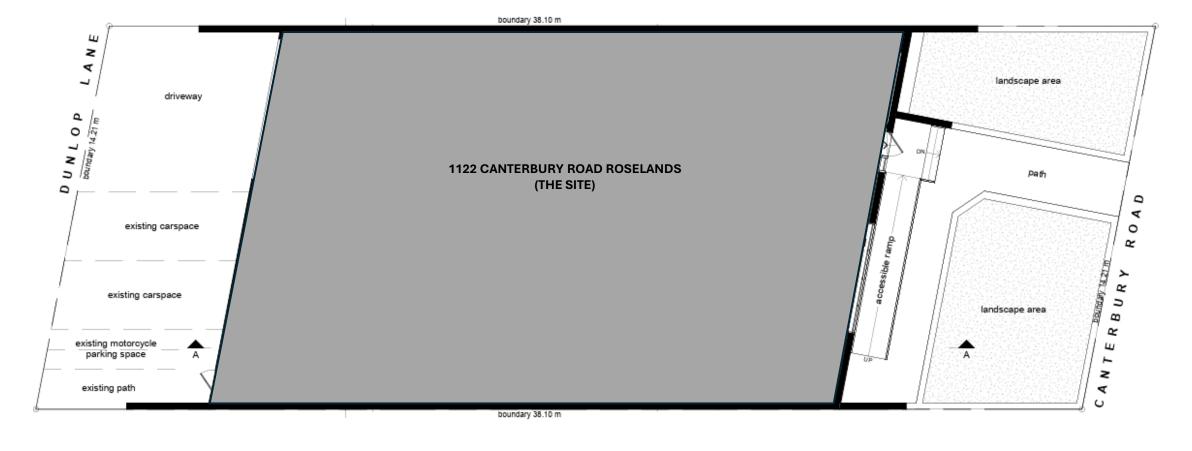

## Calculations:

 Existing total warehouse unit area including mezzanine area; 380.48m² approx.